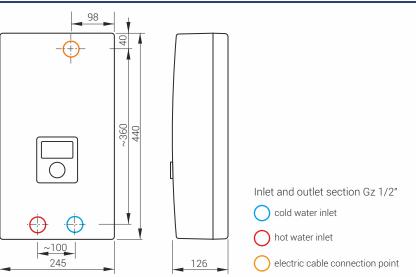

## Dimensions

Electronically controlled heater with LCD display.



## Technical data

| Туре              | Rated power / Rated voltage | Supply water pressure<br>(MPa) | Rated current (A)     | Min. connecting wires section (mm²) | Efficiency (∆t=30°)<br>(l/min.) |
|-------------------|-----------------------------|--------------------------------|-----------------------|-------------------------------------|---------------------------------|
| KDE5-09/12/15.LCD | 9/11/12/15 kW / 400V 3~     | 0,1 - 1,0                      | 3x13,0/15,9/17,3/21,7 | 4 x 1,5/2,5/2,5/2,5                 | 4,3/5,2/5,8/7,2                 |
| KDE5-18/21/24.LCD | 17/18/21/24 kW / 400V 3~    | 0,1 - 1,0                      | 3x24,6/26,0/30,3/34,6 | 4 x 4/4/4/6                         | 8,1/8,7/10,1/11,6               |
| KDE5-27.LCD       | 27 kW / 400V 3~             | 0,1