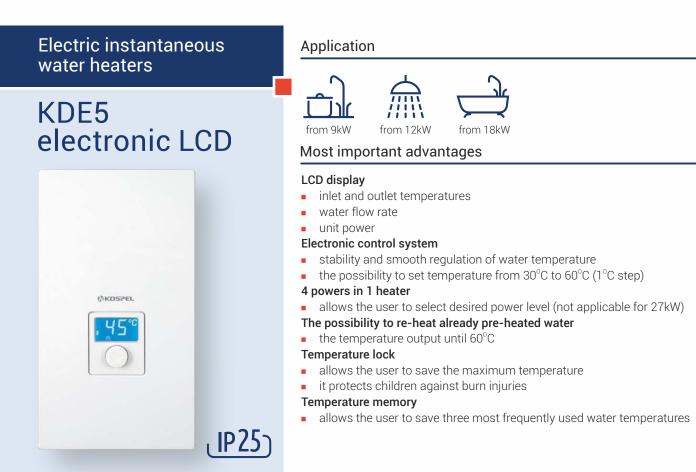

## Dimensions

Electronically controlled heater with LCD display.



## Technical data

| Туре              | Rated power / Rated voltage | Supply water pressure<br>(MPa) | Rated current (A)     | Min. connecting wires section (mm²) | Efficiency (∆t=30°)<br>(l/min.) |
|-------------------|-----------------------------|--------------------------------|-----------------------|-------------------------------------|---------------------------------|
| KDE5-09/12/15.LCD | 9/11/12/15 kW / 400V 3~     | 0,1 - 1,0                      | 3x13,0/15,9/17,3/21,7 | 4 x 1,5/2,5/2,5/2,5                 | 4,3/5,2/5,8/7,2                 |
| KDE5-18/21/24.LCD | 17/18/21/24 kW / 400V 3~    | 0,1 - 1,0                      | 3x24,6/26,0/30,3/34,6 | 4 x 4/4/4/6                         | 8,1/8,7/10,1/11,6