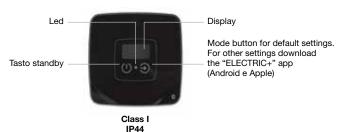

#### CHRONOTHERMOSTAT WITH BLUETOOTH MANAGEMENT FROM SMARTPHONE

Cronotermostato Bluetooth da smartphone con spina Chronothermostat avec gestion Bluetooth par smartphone Cronotermostato con control Bluetooth desde smartphone

App: Deltacalor Electric+