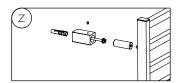

#### WALL FASTENING SYSTEMS

Fissaggi a parete Systèmes d'installation murale Sistemas de fijación a la pared