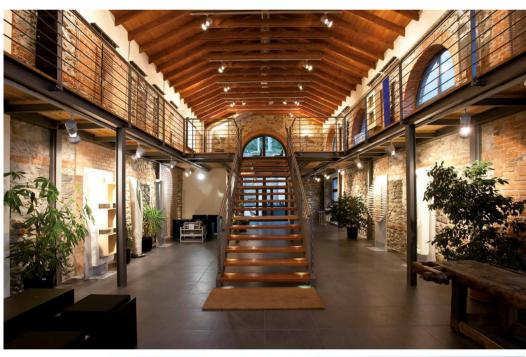

### Quality made in Italy

The company was founded in the mid-nineties with a traditional handicraft steel towel rail production. In 2002 the company was transformed into a real industrial reality, following the acquisition of an important group in view of the plumbing and heating sector led by CEO Giovanni Pastorino who decides to revive the company renewing its product range with new ranges of hydraulic, mixed and electrical steel towel warmers and radiators with exclusive technology and design. Deltacalor is strongly characterized by a 360° approach that incorporates technology, practicality and aesthetics. The constant Research and Development on materials, shapes, finishes and processes leads the company to the launch of major patented products, tangible evidence of real and concrete innovations. Not only the heating elements, but also expression of an innate attitude in the search of the best way to provide comfort and well-being at the service of man. High functionality, energy saving, easy installation, high quality are, in fact, the advantages of a production able to meet and anticipate the needs of designers, architects, installers and end users.

### Production takes place in Italy

Production takes place in Italy, in the state of the art plant of Calolziocorte (LC), on a surface of approximately 10,000 sqm. We use the most innovative and advanced production methods: from welding to painting, to a well established quality control system based on the highest market standards. Production know-how is one of Deltacalor strengths: the company can produce a high number of parts using highly automated systems, but is also capable of meeting the different degrees of customisations that the market requires. All this, with the utmost attention to process control, ensured by a team of experienced professionals.