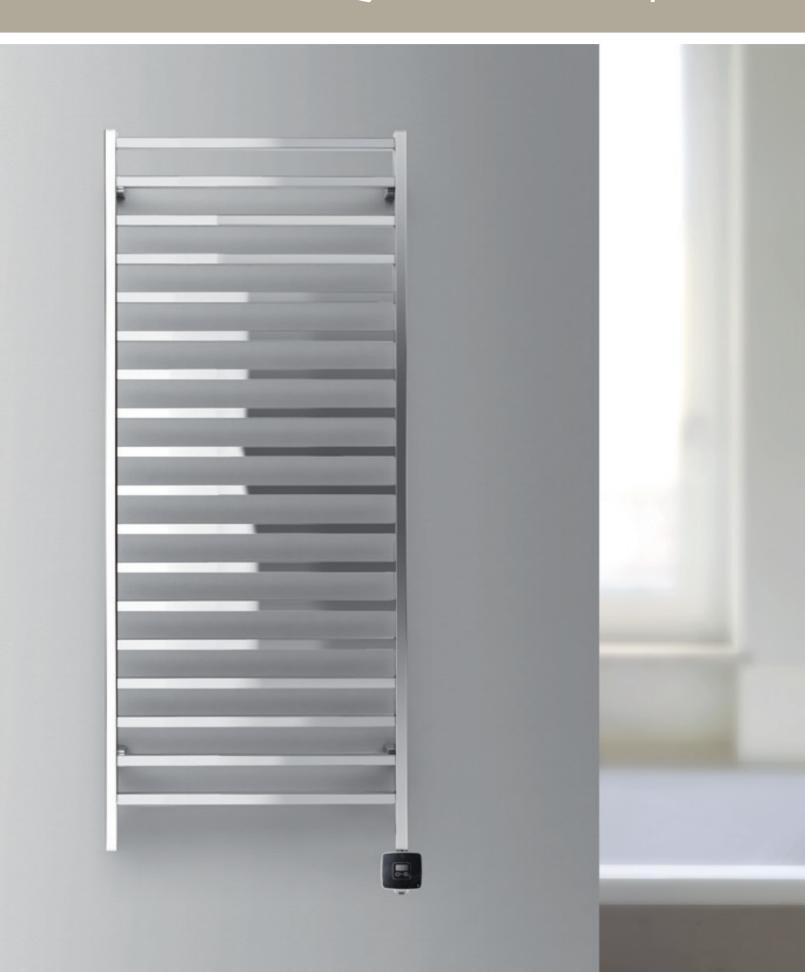

# slim-Q electric plus

## Slim-Q electric plus

|             |      |     |       | White & Colors | Chrome & Galvanics |        |
|-------------|------|-----|-------|----------------|--------------------|--------|
| Ref.        | Α    | В   | Elem. | Power          | Power              | Weight |
|             | mm   | mm  | n.    | W              | W                  | kg     |
| SQD4081050N | 868  | 528 | 11    | 300            |                    | 10     |
| SQD4130050N | 1358 | 528 | 18    | 500            | 300                | 16     |
| SQD4172050N | 1778 | 528 | 24    | 750            | 500                | 20     |

#### CHRONOTHERMOSTAT WITH BLUETOOTH MANAGEMENT FROM SMARTPHONE

Cronotermostato Bluetooth da smartphone con spina Chronothermostat avec gestion Bluetooth par smartphone Cronotermostato con control Bluetooth desde smartphone

App: Deltacalor Electric+