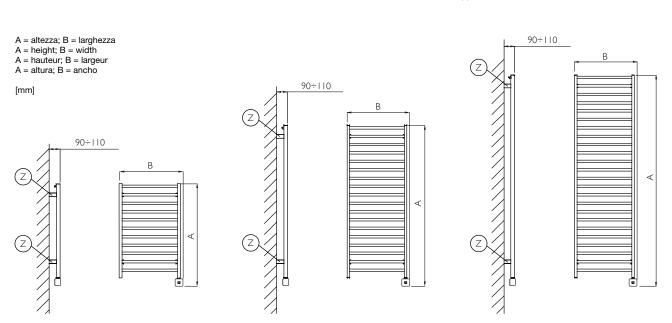

#### WALL FASTENING SYSTEMS

Fissaggi a parete Systèmes d'installation murale Sistemas de fijación a la pared

#### RADIATOR BODY DIMENSIONS

Dimensioni corpo Dimensions du corps chauffant Dimensiones del cuerpo calefactor