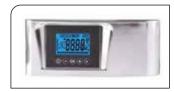

#### **DIGITAL CHRONOTHERMOSTAT**

Cronotermostato digitale Chronothermostat digitale Cronotermostato digital

Class II IP44

Stand-by Select mode Operating mode Program identification number Configuration menu Keyboard lock Temperature indicator Time mode: AM/PM or 24h Graphical representation of the selected program
Display (time, temperature, indicators) Heating

Settings Fil Pilote mode Day indicator Modification indicator