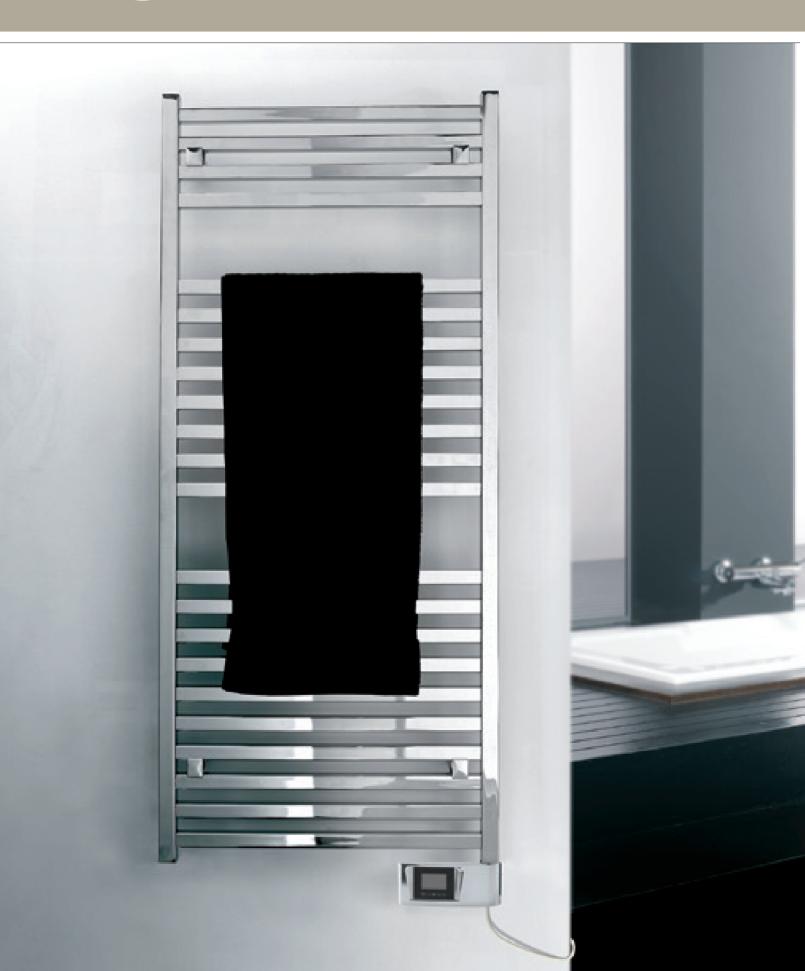

# right electric plus

Technical data

# Right electric

|  |             |      |     |       | White & Colors | Chrome & Galvanics |        |
|--|-------------|------|-----|-------|----------------|--------------------|--------|
|  | Ref.        | Α    | В   | Elem. | Power          | Power              | Weight |
|  |             | mm   | mm  | n.    | W              | W                  | kg     |
|  | RGEP082048F | 884  | 480 | 14    | 300            |                    | 11,4   |
|  | RGEP132048F | 1384 | 480 | 22    | 500            |                    | 18     |
|  | RGEP132058F | 1384 | 580 | 22    | 750            |                    | 21,1   |
|  | RGEP177058F | 1834 | 580 | 29    | 750            |                    | 27,9   |