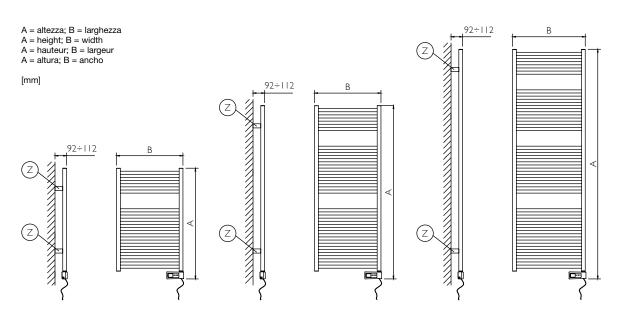

#### WALL FASTENING SYSTEMS

Fissaggi a parete Systèmes d'installation murale Sistemas de fijación a la pared

#### RADIATOR BODY DIMENSIONS

Dimensioni corpo Dimensions du corps chauffant Dimensiones del cuerpo calefactor