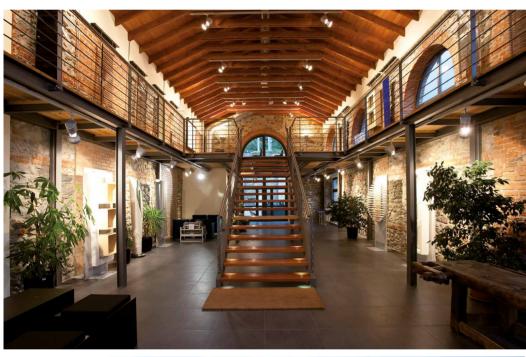

### Production takes place in Italy

Production takes place in Italy, in the state of the art plant of Calolziocorte (LC), on a surface of approximately 10,000 sqm. We use the most innovative and advanced production methods: from welding to painting, to a well established quality control system based on the highest market standards. Production know-how is one of Deltacalor strengths: the company can produce a high number of parts using highly automated systems, but is also capable of meeting the different degrees of customisations that the market requires. All this, with the utmost attention to process control, ensured by a team of experienced professionals.